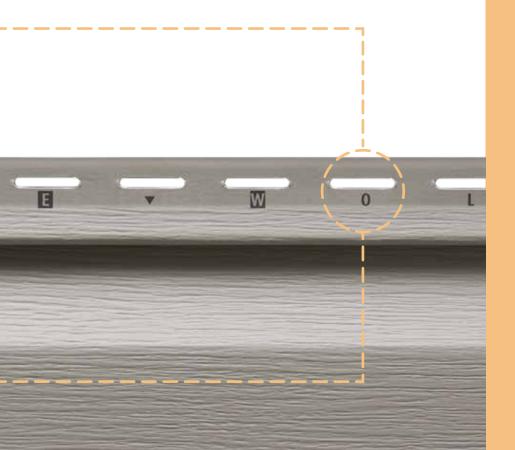

Single 8"
Traditional Clapboard
Exposure: 8"
Length: 12' 6"

**Rollover nail hem** stiffens the nail hem, giving it a straighter appearance while contributing to wind load resistance.

**Insta-Lock™** locking system holds panels securely, while allowing expansion and contraction in changing temperatures.