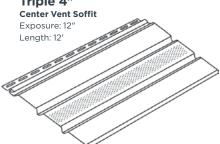

nels securely, while allowing expansion and contraction in changing temperatures.

1/2" Panel projection for double lap panels creates enhanced shadow lines with the look of real wood.

.042" thickness offers lasting toughness, while precise dimensional consistency ensures a snug fit and tight laps.



# GROVELAND® 040



GROVELAND 040
SIDING PANELS
COME IN FOUR
PROFILES:



**Double 4" Traditional Clapboard**Exposure: 8"
Length: 12' 6"



Double 4-1/2"
Dutch Lap
Exposure: 9"
Length: 12' 1"



**Double 5"**Traditional Clapboard
Exposure: 10"
Length: 12'



Double 5"
Dutch Lap
Exposure: 10"
Length: 12'





# **SOFFIT**



### TRIPLE 3-1/3"

## Triple 3-1/3" Solid Soffit



### **Triple 3-1/3"**

Hidden Vent Soffit Exposure: 10" Length: 12'

### TRIPLE 4"

### Triple 4"





### Triple 4"





### DOUBLE 5"

### **Double 5" Select**

# **Solid Soffit** Exposure: 10" Length: 12'

### **Double 5" Select**

**Full Vent Soffit** Exposure: 10" Length: 12'

















Canvas

# PORCH PANEL





# **ACCESSORIES**







# **WOLVERINE® SIDING COLLECTION**

### DURABILITY AND RELIABILITY THAT ALLOW YOU TO MAKE YOUR MARK FOR GENERATIONS

### Complete the Look with Finishing Elements<sup>™</sup>.

Wolverine® offers a complete line of vinyl products including soffit and accessories. Make your mark on any job by using accent products like Shingles or Board & Batten to add the perfect finishing touches.



Heartwood™ PRO & Heartwood™



**Board & Batten** 



Soffit



Accessories