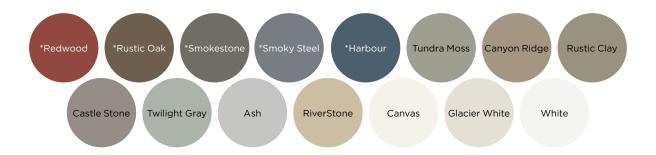

### COLOR PORTFOLIO

### TRUCOLOR® TECHNOLOGY

Wolverine siding with TruColor protection offers superior color retention and one of the industry's best warranties. This exclusive color protection formula protects siding from fading or discoloring, ensuring that your home will always look its best.