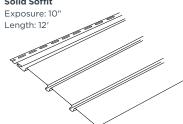

, giving it a straighter appearance while contributing to wind load resistance.

**Insta-Lock™** locking system holds panels securely, while allowing expansion and contraction in changing temperatures.

1/2" Panel projection for double lap panels creates enhanced shadow lines with the look of real wood.

.042" thickness offers lasting toughness, while precise dimensional consistency ensures a snug fit and tight laps.



# GROVELAND® 040



GROVELAND 040
SIDING PANELS
COME IN FOUR
PROFILES:



**Double 4" Traditional Clapboard**Exposure: 8"
Length: 12' 6"



Double 4-1/2"
Dutch Lap
Exposure: 9"
Length: 12' 1"



**Double 5"**Traditional Clapboard
Exposure: 10"
Length: 12'



Double 5"
Dutch Lap
Exposure: 10"
Length: 12'





# **SOFFIT**



### TRIPLE 3-1/3"

## Triple 3-1/3" Solid Soffit



### **Triple 3-1/3"**

Hidden Vent Soffit Exposure: 10" Length: 12'

### TRIPLE 4"

### Triple 4"





### Triple 4"





### DOUBLE 5"

### **Double 5" Select**

# **Solid Soffit** Exposure: 10" Length: 12'

### **Double 5" Select**

**Full Vent Soffit** Exposure: 10" Length: 12'

















Canvas

# PORCH PANEL





# **ACCESSORIES**







# **WOLVERINE® SIDING COLLECTION**

### DURABILITY AND RELIABILITY THAT ALLOW YOU TO MAKE YOUR MARK FOR GENERATIONS

### Complete the Look with Finishing Elements<sup>™</sup>.

Wolverine® offers a complete line of vinyl products including soffit and accessories. Make your mark on any job by using accent products like Shingles or Board & Batten to add the perfect finishing touches.



Heartwood™ PRO & Heartwood™



**Board & Batten** 



Soffit