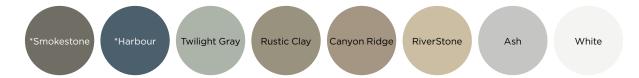

--|
| Heartwood      | 8  |
| Prestige 044   | 10 |
| Board & Batten | 12 |
| WildCreek 042  | 14 |
| Groveland 040  | 16 |
| Soffit         | 18 |
| Porch Panel    | 20 |
| Accessories    | 22 |

Colors shown throughout this brochure are as accurate as printing methods will permit. Please see product samples before making final selection. Materials of differing gloss level, texture, composition and orientation can look different despite being the same color, it is important to get samples of every product being considered and place them where they will be installed.

HEARTWOOD PRO



HEARTWOOD PRO
SIDING PANELS
COME IN ONE
PROFILE:





Single 7" Shingle Exposure: 7" Length: 73-1/2" The patented **PanelThermometer™** and temperature lines are designed to ensure precise installation.







<sup>\*</sup> Expressions® Colors

HEARTWOOD



HEARTWOOD SIDING
PANELS COME IN
ONE PROFILE:





Single 7" Shingle Exposure: 7"



Unique continuous lock holds panels snug and secure to the wall.

Thick, sturdy panel for strength and rigidity.

Class 1A Fire Rating Classification for fire safety.



3/4" Deep, realistic panel projection creates enhanced shadow lines.

Random patterns and varying gaps in the panel design hide seams.



Low gloss woodgrain texture looks like handcrafted perfection cedar.



# PRESTIGE® 044



PRESTIGE 044
SIDING PANELS
COME IN THREE
PROFILES:



Double 4"
Traditional Clapboard
Exposure: 8"
Length: 12' 6"



Double 4-1/2"
Traditional Clapboard
Exposure: 9"
Length: 12' 1"



Double 4-1/2"
Dutch Lap
Exposure: 9"
Length: 12' 1"







BOARD & BATTEN
SIDING PA