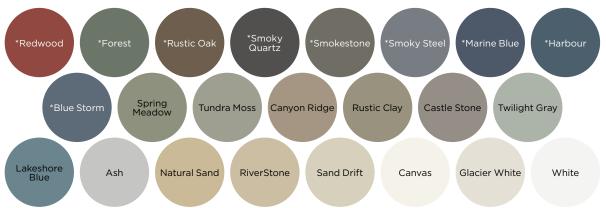

### COLOR PORTFOLIO

### TRUCOLOR® TECHNOLOGY

Wolverine siding with TruColor protection offers superior color retention and one of the industry's best warranties. This exclusive color protection formula protects siding from fading or discoloring, ensuring that your home will always look its best.

Colors shown throughout this brochure are as accurate as printing methods will permit. Please see product samples before making final selection. Materials of differing gloss level, texture, composition and orientation can look different despite being the same color, it is important to get samples of every product being considered and place them where they will be installed.