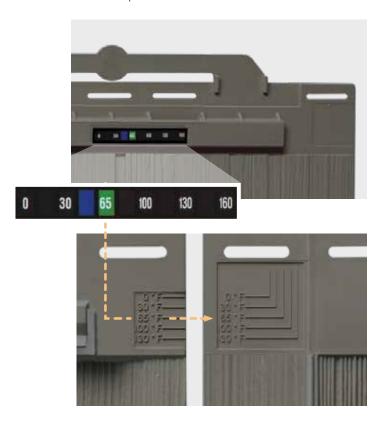

HEARTWOOD PRO

HEARTWOOD PRO
SIDING PANELS
COME IN ONE
PROFILE:

Single 7" Shingle Exposure: 7" Length: 73-1/2" The patented **PanelThermometer™** and temperature lines are designed to ensure precise installation.