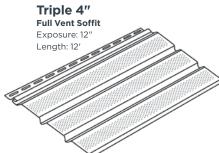

g system holds panels securely, while allowing expansion and contraction in changing temperatures.

1/2" Panel projection for double lap panels creates enhanced shadow lines with the look of real wood.

.042" thickness offers lasting toughness, while precise dimensional consistency ensures a snug fit and tight laps.



# GROVELAND® 040



GROVELAND 040
SIDING PANELS
COME IN FOUR
PROFILES:



**Double 4" Traditional Clapboard**Exposure: 8"
Length: 12' 6"



Double 4-1/2"
Dutch Lap
Exposure: 9"
Length: 12' 1"



**Double 5"**Traditional Clapboard
Exposure: 10"
Length: 12'



Double 5"
Dutch Lap
Exposure: 10"
Length: 12'





# **SOFFIT**



### TRIPLE 3-1/3"

## Triple 3-1/3" Solid Soffit



### **Triple 3-1/3"**

Hidden Vent Soffit Exposure: 10" Length: 12'

### TRIPLE 4"

### Triple 4"





### Triple 4"





### DOUBLE 5"

### **Double 5" Select**

# **Solid Soffit** Exposure: 10" Length: 12'

### **Double 5" Select**

**Full Vent Soffit** Exposure: 10" Length: 12'

















Canvas

# PORCH PANEL





# **ACCESSORIES**







# **WOLVERINE® SIDING COLLECTION**

### DURABILITY AND RELIABILITY THAT ALLOW YOU TO MAKE YOUR MARK FOR GENERATIONS

### Complete the Look with Finishing Elements<sup>™</sup>.

Wolverine® offers a complete line of vinyl products including soffit and accessories. Make your mark on any job by using accent products like Shingles or Board & Batten to add the perfect finishing touches.



Heartwood™ PRO & Heartwood™



**Board & Batten** 



Soffit



Accessories