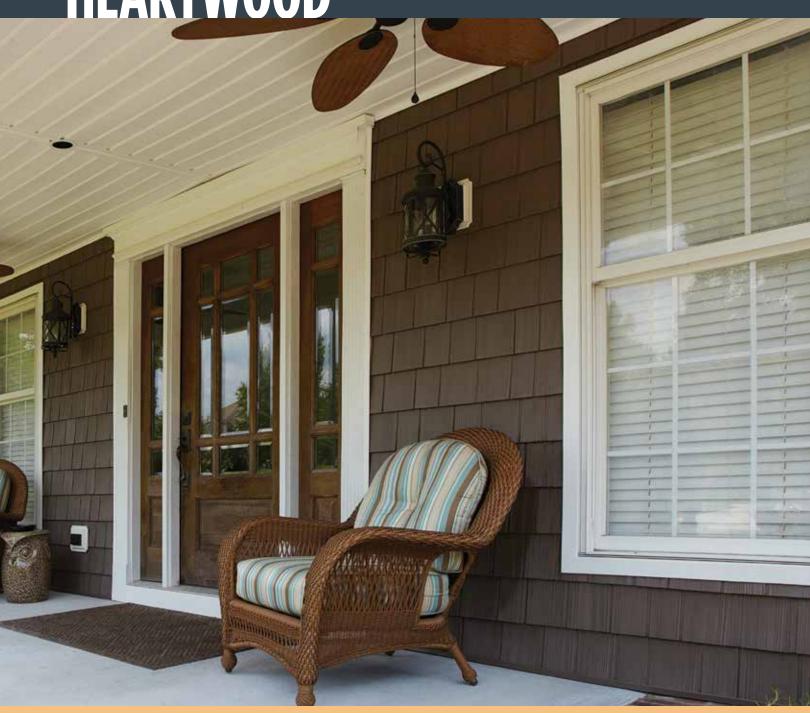

HEARTWOOD PRO

HEARTWOOD PRO
SIDING PANELS
COME IN ONE
PROFILE:

Single 7" Shingle Exposure: 7" Length: 73-1/2" The patented **PanelThermometer™** and temperature lines are designed to ensure precise installation.

<sup>\*</sup> Expressions® Colors

HEARTWOOD

HEARTWOOD SIDING
PANELS COME IN
ONE PROFILE:

Single 7" Shingle Exposure: 7"

Unique continuous lock holds panels snug and secure to the wall.

Thick, sturdy panel for strength and rigidity.

Class 1A Fire Rating Classification for fire safety.

3/4" Deep, realistic panel projection creates enhanced shadow lines.

Random patterns and varying gaps in the panel design hide seams.

Low gloss woodgrain texture looks like handcrafted perfection cedar.