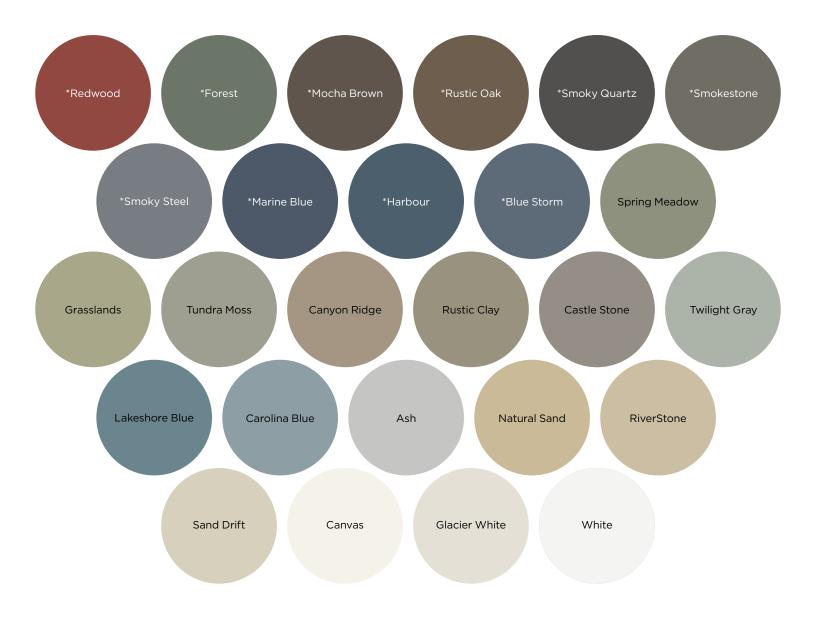

### COLOR PORTFOLIO

### TRUCOLOR® TECHNOLOGY

Wolverine siding with TruColor protection offers superior color retention and one of the industry's best warranties. This exclusive color protection formula protects siding from fading or discoloring, ensuring that your home will always look its best.

<sup>\*</sup> Expressions® Colors

Colors shown throughout this brochure are as accurate as printing methods will permit. Please see product samples before making final selection. Materials of differing gloss level, texture, composition and orientation can look different despite being the same color, it is important to get samples of every product being considered and place them where they will be installed.