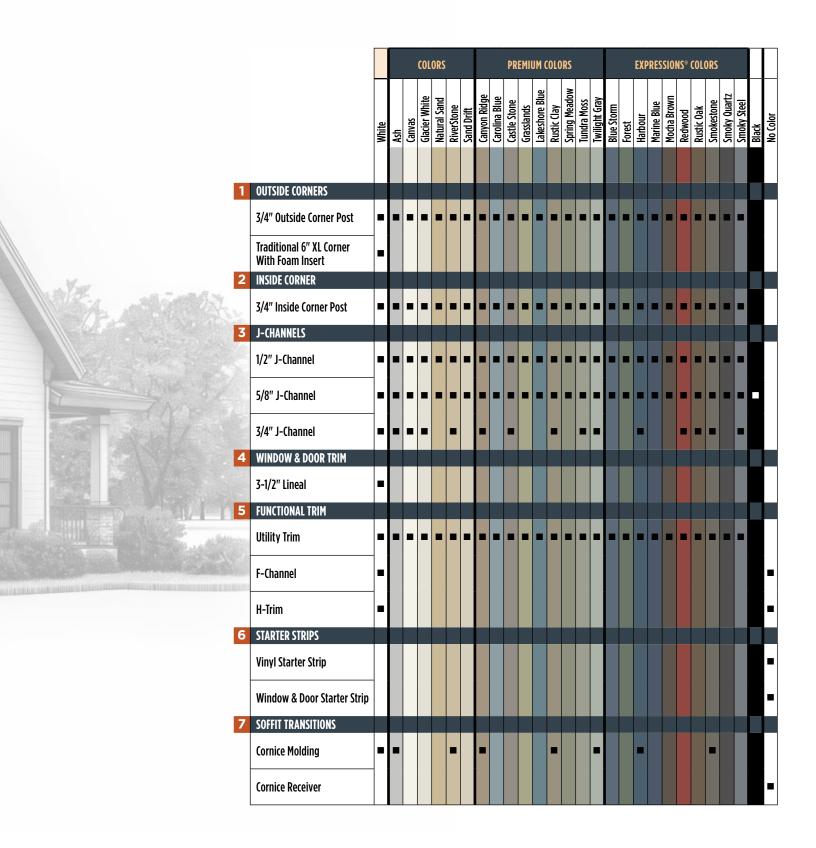

le precise dimensional consistency ensures a snug fit and tight laps.



# GROVELAND® 040



GROVELAND 040
SIDING PANELS
COME IN FOUR
PROFILES:



**Double 4" Traditional Clapboard**Exposure: 8"
Length: 12' 6"



Double 4-1/2"
Dutch Lap
Exposure: 9"
Length: 12' 1"



**Double 5"**Traditional Clapboard
Exposure: 10"
Length: 12'



Double 5"
Dutch Lap
Exposure: 10"
Length: 12'





# **SOFFIT**



### TRIPLE 3-1/3"

## Triple 3-1/3" Solid Soffit



### **Triple 3-1/3"**

Hidden Vent Soffit Exposure: 10" Length: 12'

### TRIPLE 4"

### Triple 4"





### Triple 4"





### DOUBLE 5"

### **Double 5" Select**

# **Solid Soffit** Exposure: 10" Length: 12'

### **Double 5" Select**

**Full Vent Soffit** Exposure: 10" Length: 12'

















Canvas

# PORCH PANEL





# **ACCESSORIES**







# **WOLVERINE® SIDING COLLECTION**

### DURABILITY AND RELIABILITY THAT ALLOW YOU TO MAKE YOUR MARK FOR GENERATIONS

### Complete the Look with Finishing Elements<sup>™</sup>.

Wolverine® offers a complete line of vinyl products including soffit and accessories. Make your mark on any job by using accent products like Shingles or Board & Batten to add the perfect finishing touches.



Heartwood™ PRO & Heartwood™



**Board & Batten** 



Soffit



Accessories