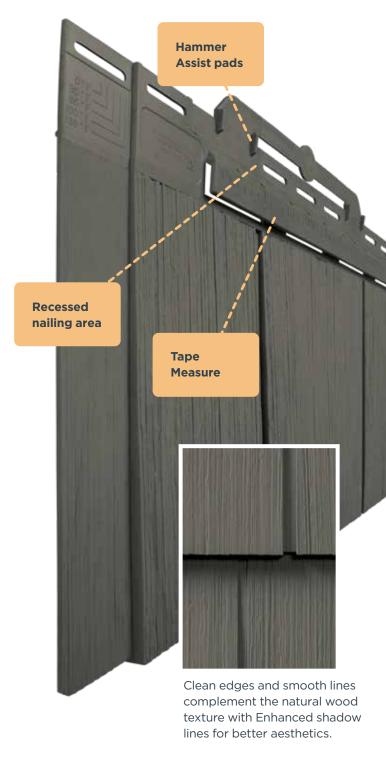

Single 8"
Traditional Clapboard
Exposure: 8"
Length: 12' 6"

**Rollover nail hem** stiffens the nail hem, giving it a straighter appearance while contributing to wind load resistance.

**Insta-Lock™** locking system holds panels securely, while allowing expansion and contraction in changing temperatures.

1/2" Panel projection for double lap panels creates enhanced shadow lines with the look of real wood.

.042" thickness offers lasting toughness, while precise dimensional consistency ensures a snug fit and tight laps.