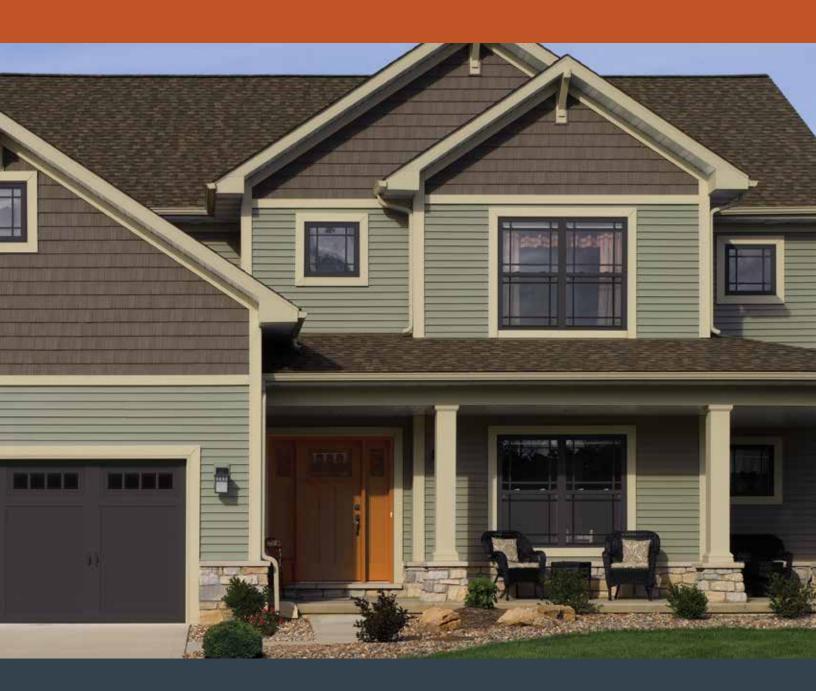

SIDING & ACCESSORIES

2025 SIDING COLLECTION

Wolverine by CertainTeed is a signature collection of tough and durable vinyl siding products featuring authentic woodgrain styles and fade-resistant colors that weather any storm.

### **PROFILES**

**Shingles** mimic the look of wood siding with square-edged vertical lines and the texture of cedar. They can be used on an entire home or for accent on larger homes for a spectacular visual contrast.

**Traditional clapboard** is the profile most often chosen by homeowners. Each "board" appears to overlap the one below it, creating the look of wood siding. Traditional panels "set" closer to the exterior wall for a slimmer profile.

### Complete the Look with Finishing Elements<sup>™</sup>.

Wolverine® offers a complete line of vinyl products including soffit and accessories. Make your mark on any job by using accent products like Shingles or Board & Batten to add the perfect finishing touches.