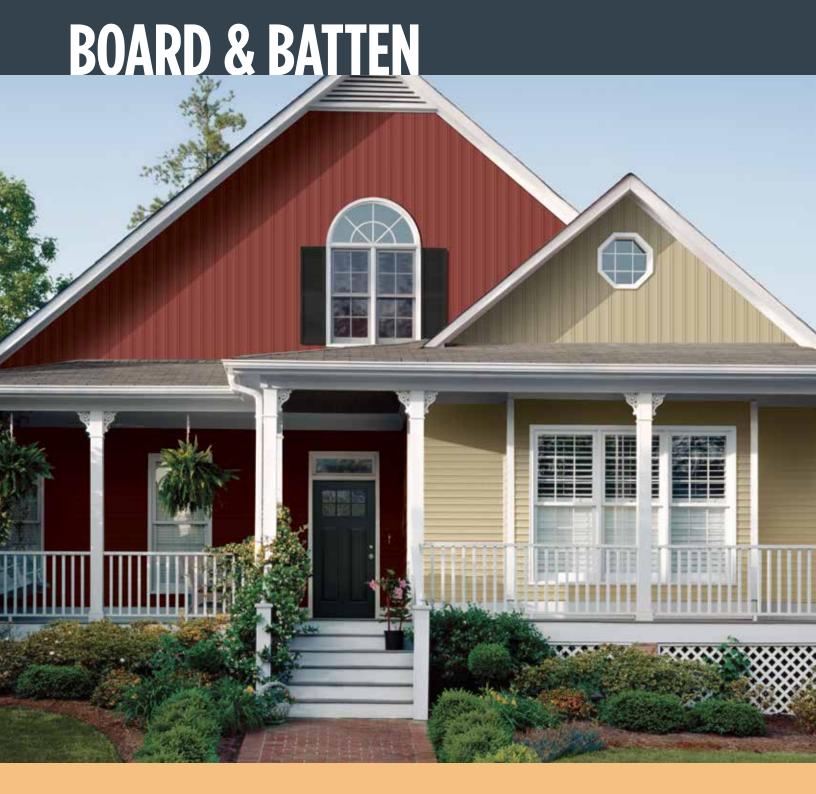

### **Board & Batten**

traditionally created by using vertical boards with battens covering the seams. The alternating wide and narrow vertical panels can be used for whole-house application, or in combination with traditional clapboard siding.