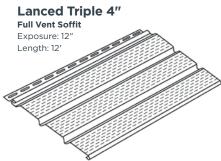

ls securely, while allowing expansion and contraction in changing temperatures.

1/2" Panel projection for double lap panels creates enhanced shadow lines with the look of real wood.

.042" thickness offers lasting toughness, while precise dimensional consistency ensures a snug fit and tight laps.



# GROVELAND® 040



GROVELAND 040
SIDING PANELS
COME IN FOUR
PROFILES:



**Double 4" Traditional Clapboard**Exposure: 8"
Length: 12' 6"



Double 4-1/2"
Dutch Lap
Exposure: 9"
Length: 12' 1"



**Double 5"**Traditional Clapboard
Exposure: 10"
Length: 12'



Double 5"
Dutch Lap
Exposure: 10"
Length: 12'





# **SOFFIT**



### TRIPLE 3-1/3"

## Triple 3-1/3" Solid Soffit



### **Triple 3-1/3"**

Hidden Vent Soffit Exposure: 10" Length: 12'

### TRIPLE 4"

### Triple 4"





### Triple 4"





### DOUBLE 5"

### **Double 5" Select**

# **Solid Soffit** Exposure: 10" Length: 12'

### **Double 5" Select**

**Full Vent Soffit** Exposure: 10" Length: 12'

















Canvas

# PORCH PANEL





# **ACCESSORIES**







# **WOLVERINE® SIDING COLLECTION**

### DURABILITY AND RELIABILITY THAT ALLOW YOU TO MAKE YOUR MARK FOR GENERATIONS

### Complete the Look with Finishing Elements<sup>™</sup>.

Wolverine® offers a complete line of vinyl products including soffit and accessories. Make your mark on any job by using accent products like Shingles or Board & Batten to add the perfect finishing touches.



Heartwood™ PRO & Heartwood™



**Board & Batten** 



Soffit



Accessories