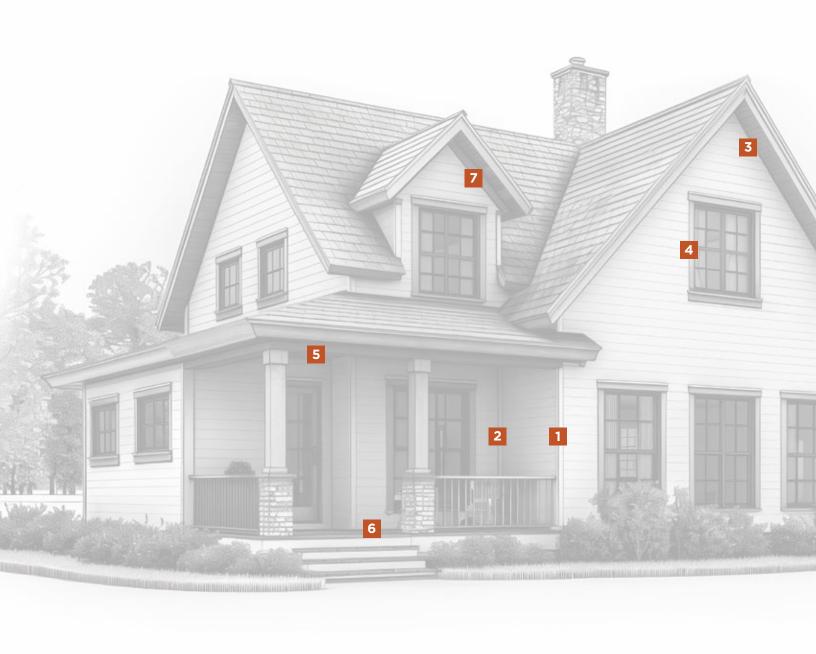

while precise dimensional consistency ensures a snug fit and tight laps.



# GROVELAND® 040



GROVELAND 040
SIDING PANELS
COME IN FOUR
PROFILES:



**Double 4" Traditional Clapboard**Exposure: 8"
Length: 12' 6"



Double 4-1/2"
Dutch Lap
Exposure: 9"
Length: 12' 1"



**Double 5"**Traditional Clapboard
Exposure: 10"
Length: 12'



Double 5"
Dutch Lap
Exposure: 10"
Length: 12'





# **SOFFIT**



### TRIPLE 3-1/3"

## Triple 3-1/3" Solid Soffit



### **Triple 3-1/3"**

Hidden Vent Soffit Exposure: 10" Length: 12'

### TRIPLE 4"

### Triple 4"





### Triple 4"





### DOUBLE 5"

### **Double 5" Select**

# **Solid Soffit** Exposure: 10" Length: 12'

### **Double 5" Select**

**Full Vent Soffit** Exposure: 10" Length: 12'

















Canvas

# PORCH PANEL





# **ACCESSORIES**







# **WOLVERINE® SIDING COLLECTION**

### DURABILITY AND RELIABILITY THAT ALLOW YOU TO MAKE YOUR MARK FOR GENERATIONS

### Complete the Look with Finishing Elements<sup>™</sup>.

Wolverine® offers a complete line of vinyl products including soffit and accessories. Make your mark on any job by using accent products like Shingles or Board & Batten to add the perfect finishing touches.



Heartwood™ PRO & Heartwood™



**Board & Batten** 



Soffit



Accessories