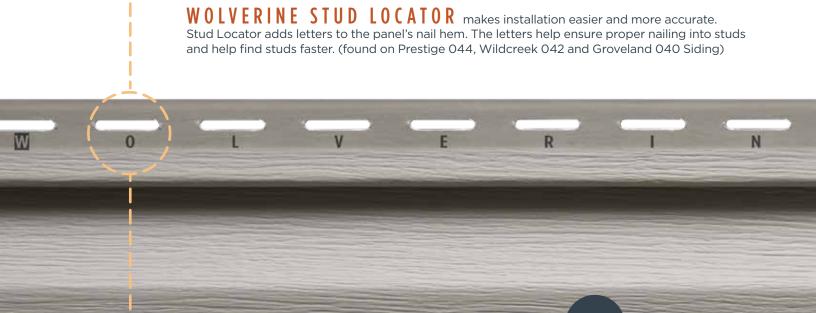

Single 8"
Traditional Clapboard
Exposure: 8"
Length: 12' 6"

**Rollover nail hem** stiffens the nail hem, giving it a straighter appearance while contributing to wind load resistance.

**Insta-Lock™** locking system holds panels securely, while allowing expansion and contraction in changing temperatures.