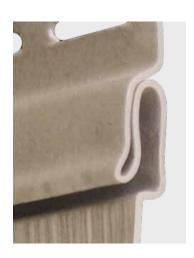

Single 8"
Traditional Clapboard
Exposure: 8"
Length: 12' 6"

**Rollover nail hem** stiffens the nail hem, giving it a straighter appearance while contributing to wind load resistance.

**Insta-Lock™** locking system holds panels securely, while allowing expansion and contraction in changing temperatures.

1/2" Panel projection for double lap panels creates enhanced shadow lines with the look of real wood.

.042" thickness offers lasting toughness, while precise dimensional consistency ensures a snug fit and tight laps.