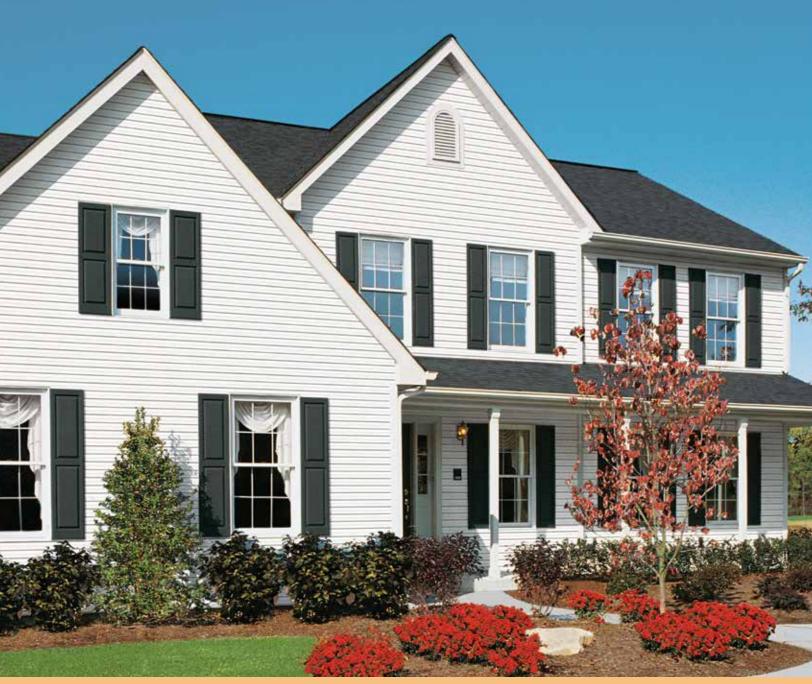

**Traditional clapboard** is the profile most often chosen by homeowners. Each "board" appears to overlap the one below it, creating the look of wood siding. Traditional panels "set" closer to the exterior wall for a slimmer profile.

### DURABILITY AND RELIABILITY THAT ALLOW YOU TO MAKE YOUR MARK FOR GENERATIONS