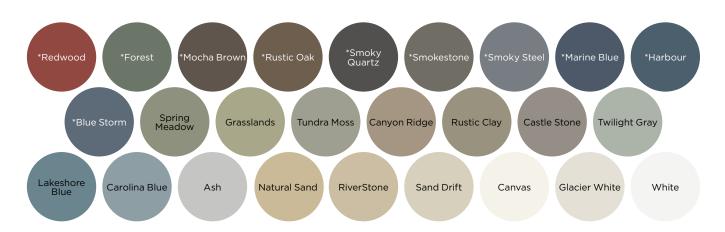

### COLOR PORTFOLIO

### TRUCOLOR® TECHNOLOGY

Wolverine siding with TruColor protection offers superior color retention and one of the industry's best warranties. This exclusive color protection formula protects siding from fading or discoloring, ensuring that your home will always look its best.

Colors shown throughout this brochure are as accurate as printing methods will permit. Please see product samples before making final selection. Materials of differing gloss level, texture, composition and orientation can look different despite being the same color, it is important to get samples of every product being considered and place them where they will be installed.