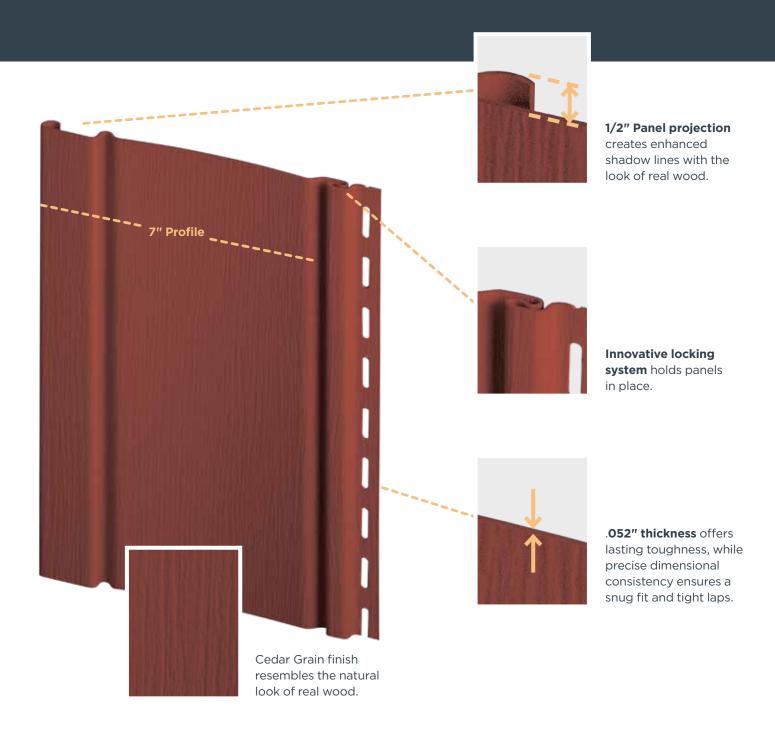

# WILDCREEK® 042

WILDCREEK 042
SIDING PANELS
COME IN FOUR
PROFILES:

Double 4"
Traditional Clapboard
Exposure: 8"
Length: 12' 6"

**Double 5"**Traditional Clapboard
Exposure: 10"
Length: 12'

Double 5"
Dutch Lap
Exposure: 10"
Length: 12'

Single 8"
Traditional Clapboard
Exposure: 8"
Length: 12' 6"

**Rollover nail hem** stiffens the nail hem, giving it a straighter appearance while contributing to wind load resistance.

**Insta-Lock™** locking system holds panels securely, while allowing expansion and contraction in changing temperatures.

1/2" Panel projection for double lap panels creates enhanced shadow lines with the look of real wood.

.042" thickness offers lasting toughness, while precise dimensional consistency ensures a snug fit and tight laps.