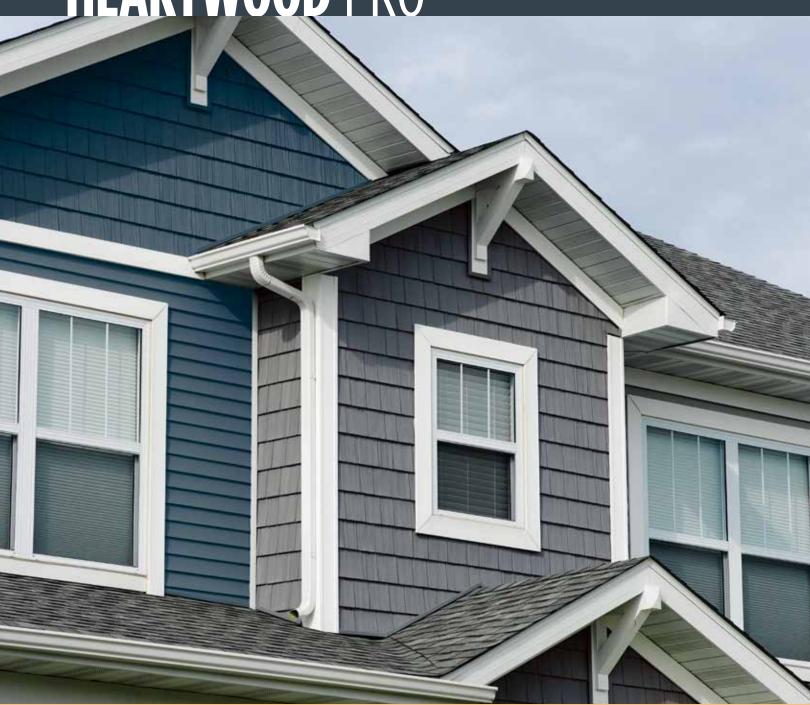

HEARTWOOD PRO

HEARTWOOD PRO
SIDING PANELS
COME IN ONE
PROFILE:

Single 7" Shingle Exposure: 7" Length: 73-1/2" The patented **PanelThermometer™** and temperature lines are designed to ensure precise installation.