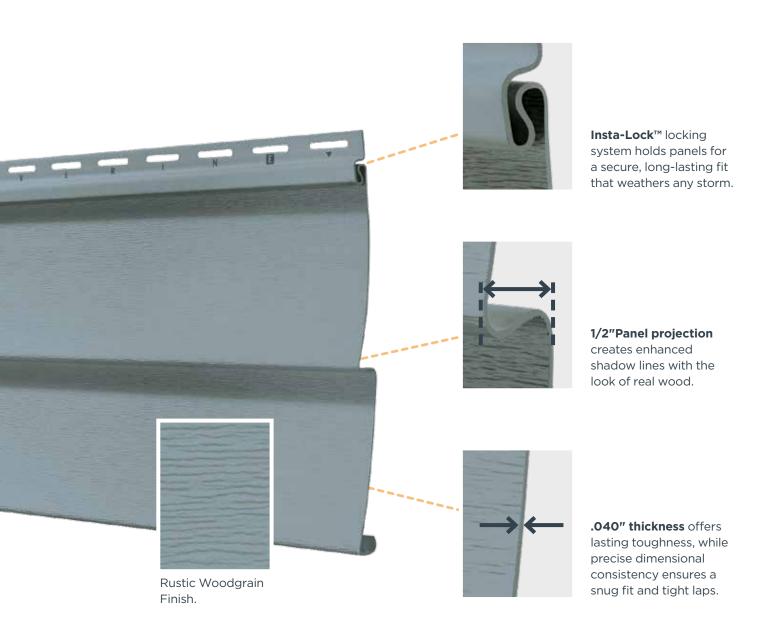

# WILDCREEK® 042

WILDCREEK 042
SIDING PANELS
COME IN FOUR
PROFILES:

Double 4"
Traditional Clapboard
Exposure: 8"
Length: 12' 6"

**Double 5"**Traditional Clapboard
Exposure: 10"
Length: 12'

Double 5"
Dutch Lap
Exposure: 10"
Length: 12'

Single 8"
Traditional Clapboard
Exposure: 8"
Length: 12' 6"

**Rollover nail hem** stiffens the nail hem, giving it a straighter appearance while contributing to wind load resistance.

**Insta-Lock™** locking system holds panels securely, while allowing expansion and contraction in changing temperatures.

1/2" Panel projection for double lap panels creates enhanced shadow lines with the look of real wood.

.042" thickness offers lasting toughness, while precise dimensional consistency ensures a snug fit and tight laps.