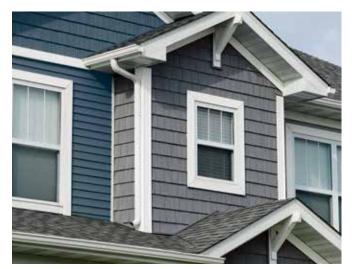

### **PROFILES**

**Shingles** mimic the look of wood siding with square-edged vertical lines and the texture of cedar. They can be used on an entire home or for accent on larger homes for a spectacular visual contrast.

**Traditional clapboard** is the profile most often chosen by homeowners. Each "board" appears to overlap the one below it, creating the look of wood siding. Traditional panels "set" closer to the exterior wall for a slimmer profile.