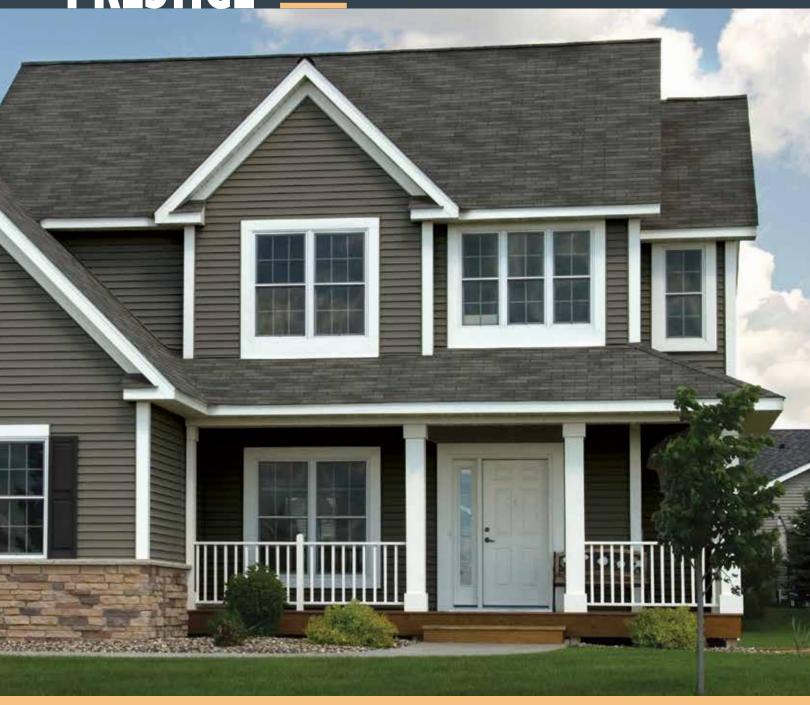

# PRESTIGE® 044

PRESTIGE 044
SIDING PANELS
COME IN THREE
PROFILES:

Double 4"
Traditional Clapboard
Exposure: 8"
Length: 12' 6"

Double 4-1/2"
Traditional Clapboard
Exposure: 9"
Length: 12' 1"

Double 4-1/2"
Dutch Lap
Exposure: 9"
Length: 12' 1"