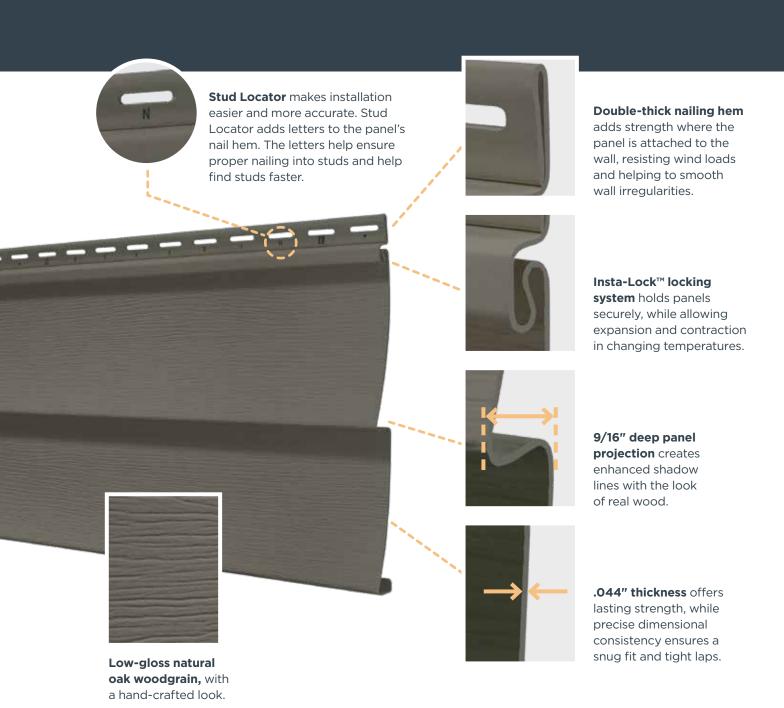

# WILDCREEK® 042

WILDCREEK 042
SIDING PANELS
COME IN FOUR
PROFILES:

Double 4"
Traditional Clapboard
Exposure: 8"
Length: 12' 6"

**Double 5"**Traditional Clapboard
Exposure: 10"
Length: 12'

Double 5"
Dutch Lap
Exposure: 10"
Length: 12'

Single 8"
Traditional Clapboard
Exposure: 8"
Length: 12' 6"

**Rollover nail hem** stiffens the nail hem, giving it a straighter appearance while contributing to wind load resistance.

**Insta-Lock™** locking system holds panels securely, while allowing expansion and contraction in changing temperatures.

1/2" Panel projection for double lap panels creates enhanced shadow lines with the look of real wood.

.042" thickness offers lasting toughness, while precise dimensional consistency ensures a snug fit and tight laps.