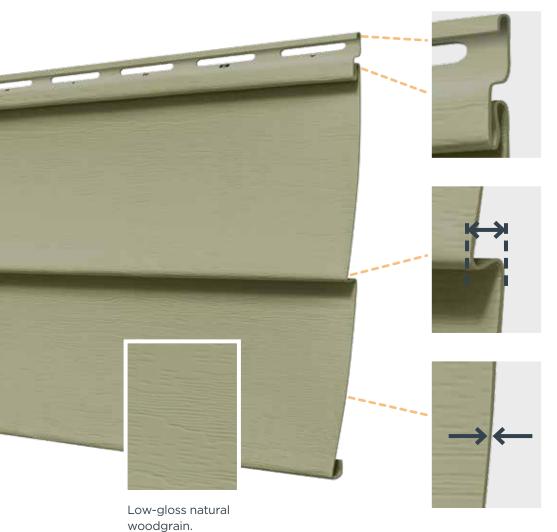

Single 8"
Traditional Clapboard
Exposure: 8"
Length: 12' 6"

**Rollover nail hem** stiffens the nail hem, giving it a straighter appearance while contributing to wind load resistance.

**Insta-Lock™** locking system holds panels securely, while allowing expansion and contraction in changing temperatures.

1/2" Panel projection for double lap panels creates enhanced shadow lines with the look of real wood.

.042" thickness offers lasting toughness, while precise dimensional consistency ensures a snug fit and tight laps.