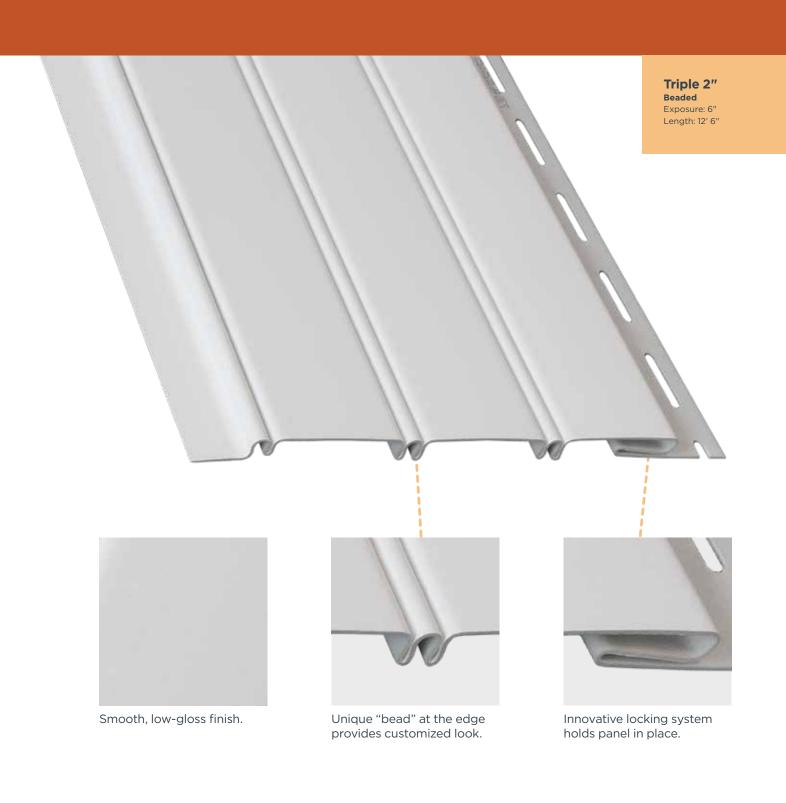

fers lasting toughness, while precise dimensional consistency ensures a snug fit and tight laps.



# GROVELAND® 040



GROVELAND 040
SIDING PANELS
COME IN FOUR
PROFILES:



**Double 4" Traditional Clapboard**Exposure: 8"
Length: 12' 6"



Double 4-1/2"
Dutch Lap
Exposure: 9"
Length: 12' 1"



**Double 5"**Traditional Clapboard
Exposure: 10"
Length: 12'



Double 5"
Dutch Lap
Exposure: 10"
Length: 12'





# **SOFFIT**



### TRIPLE 3-1/3"

## Triple 3-1/3" Solid Soffit



### **Triple 3-1/3"**

Hidden Vent Soffit Exposure: 10" Length: 12'

### TRIPLE 4"

### Triple 4"





### Triple 4"





### DOUBLE 5"

### **Double 5" Select**

# **Solid Soffit** Exposure: 10" Length: 12'

### **Double 5" Select**

**Full Vent Soffit** Exposure: 10" Length: 12'

















Canvas

# PORCH PANEL





# **ACCESSORIES**







# **WOLVERINE® SIDING COLLECTION**

### DURABILITY AND RELIABILITY THAT ALLOW YOU TO MAKE YOUR MARK FOR GENERATIONS

### Complete the Look with Finishing Elements<sup>™</sup>.

Wolverine® offers a complete line of vinyl products including soffit and accessories. Make your mark on any job by using accent products like Shingles or Board & Batten to add the perfect finishing touches.



Heartwood™ PRO & Heartwood™



**Board & Batten** 



Soffit



Accessories