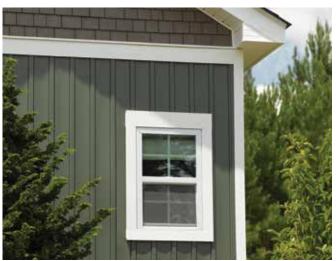

### **Board & Batten**

traditionally created by using vertical boards with battens covering the seams. The alternating wide and narrow vertical panels can be used for whole-house application, or in combination with traditional clapboard siding.