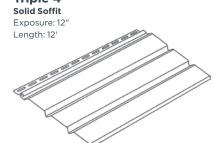

ing system holds panels securely, while allowing expansion and contraction in changing temperatures.

1/2" Panel projection for double lap panels creates enhanced shadow lines with the look of real wood.

.042" thickness offers lasting toughness, while precise dimensional consistency ensures a snug fit and tight laps.



# GROVELAND® 040



GROVELAND 040
SIDING PANELS
COME IN FOUR
PROFILES:



**Double 4" Traditional Clapboard**Exposure: 8"
Length: 12' 6"



Double 4-1/2"
Dutch Lap
Exposure: 9"
Length: 12' 1"



**Double 5"**Traditional Clapboard
Exposure: 10"
Length: 12'



Double 5"
Dutch Lap
Exposure: 10"
Length: 12'





# **SOFFIT**



### TRIPLE 3-1/3"

## Triple 3-1/3" Solid Soffit



### **Triple 3-1/3"**

Hidden Vent Soffit Exposure: 10" Length: 12'

### TRIPLE 4"

### Triple 4"





### Triple 4"





### DOUBLE 5"

### **Double 5" Select**

# **Solid Soffit** Exposure: 10" Length: 12'

### **Double 5" Select**

**Full Vent Soffit** Exposure: 10" Length: 12'

















Canvas

# PORCH PANEL





# **ACCESSORIES**







# **WOLVERINE® SIDING COLLECTION**

### DURABILITY AND RELIABILITY THAT ALLOW YOU TO MAKE YOUR MARK FOR GENERATIONS

### Complete the Look with Finishing Elements<sup>™</sup>.

Wolverine® offers a complete line of vinyl products including soffit and accessories. Make your mark on any job by using accent products like Shingles or Board & Batten to add the perfect finishing touches.



Heartwood™ PRO & Heartwood™



**Board & Batten** 



Soffit



Accessories