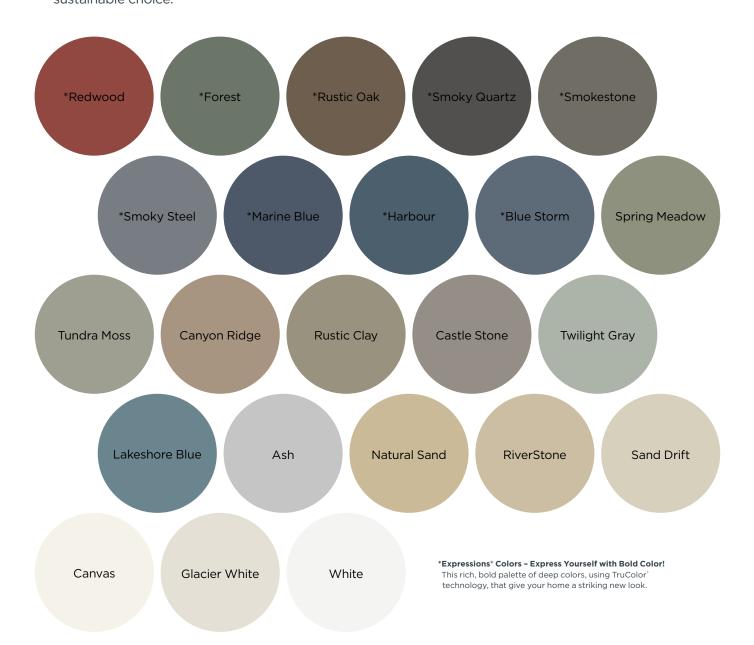

### WOLVERINE PRODUCTS OFFER MORE THAN JUST PREMIUM PROTECTION

- Low maintenance, never needs painting, staining, or caulking.
- Engineered to be resilient against the elements and immune to moisture damage.
- Mimics the beauty of natural wood with woodgrain textures.
- Designed to be impact resistant and durable.
- Recyclable after use making it a smart, sustainable choice.