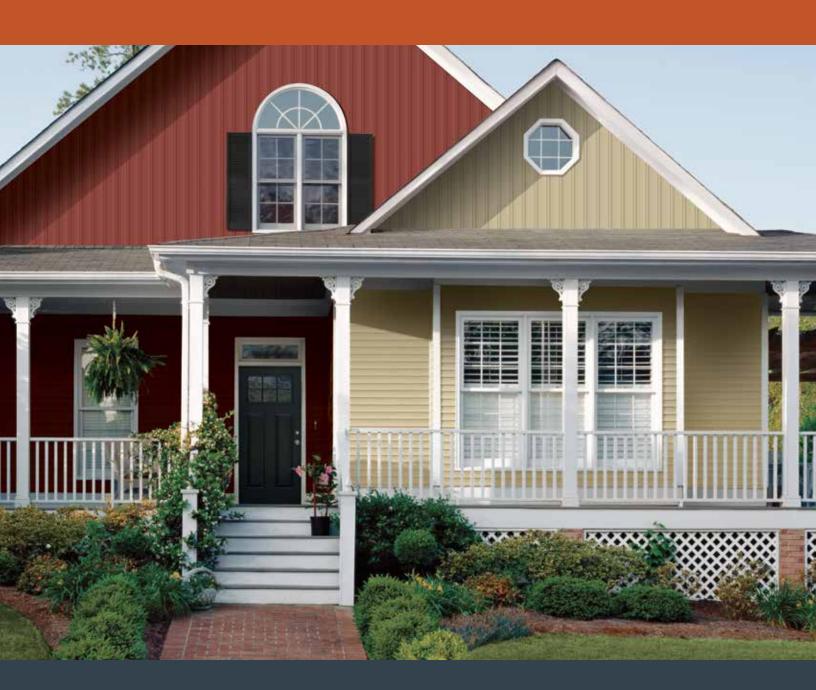

# BOARD & BATTEN VERTICAL SIDING

## **BOARD & BATTEN**

1/2" Panel projection creates enhanced shadow lines with the look of real wood.

**Innovative locking system** holds panels in place.

.052" thickness offers lasting toughness, while precise dimensional consistency ensures a snug fit and tight laps.

Cedar Grain finish resembles the natural look of real wood.

Suitable for whole-house application or in combination with horizontal siding.

BOARD & BATTEN SIDING PANELS COME IN ONE PROFILE:

Single 7"
Panel
Exposure: 7"
Length: 10'

### WOLVERINE PRODUCTS OFFER MORE THAN JUST PREMIUM PROTECTION

- Low maintenance, never needs painting, staining, or caulking.
- Engineered to be resilient against the elements and immune to moisture damage.
- Mimics the beauty of natural wood with woodgrain textures.
- Designed to be impact resistant and durable.
- Recyclable after use making it a smart, sustainable choice.

#### DURABILITY AND RELIABILITY THAT ALLOW YOU TO MAKE YOUR MARK FOR GENERATIONS