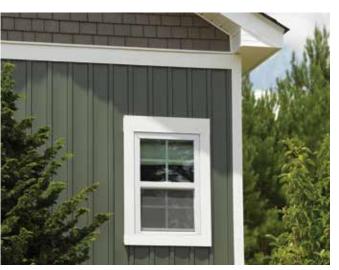

## **BOARD & BATTEN**

1/2" Panel projection creates enhanced shadow lines with the look of real wood.

**Innovative locking system** holds panels in place.

.052" thickness offers lasting toughness, while precise dimensional consistency ensures a snug fit and tight laps.

Cedar Grain finish resembles the natural look of real wood.

Suitable for whole-house application or in combination with horizontal siding.

BOARD & BATTEN SIDING PANELS COME IN ONE PROFILE:

Single 7"
Panel
Exposure: 7"
Length: 10'

## **BOARD & BATTEN**