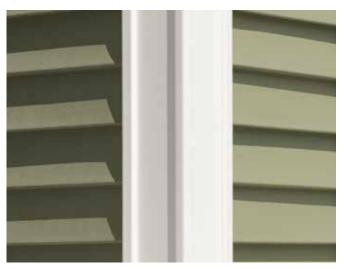

## **BOARD & BATTEN**

1/2" Panel projection creates enhanced shadow lines with the look of real wood.

**Innovative locking system** holds panels in place.

.052" thickness offers lasting toughness, while precise dimensional consistency ensures a snug fit and tight laps.

Cedar Grain finish resembles the natural look of real wood.

Suitable for whole-house application or in combination with horizontal siding.

BOARD & BATTEN SIDING PANELS COME IN ONE PROFILE:

Single 7"
Panel
Exposure: 7"
Length: 10'

## **BOARD & BATTEN**