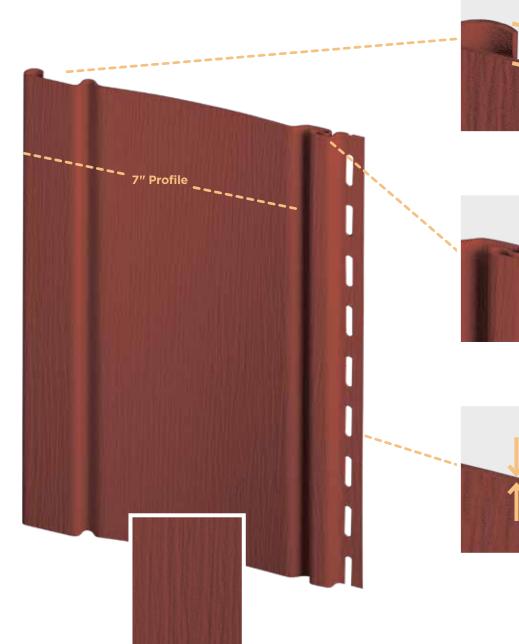

## **BOARD & BATTEN**

1/2" Panel projection creates enhanced shadow lines with the look of real wood.

**Innovative locking system** holds panels in place.

.052" thickness offers lasting toughness, while precise dimensional consistency ensures a snug fit and tight laps.

Cedar Grain finish resembles the natural look of real wood.

Suitable for whole-house application or in combination with horizontal siding.

BOARD & BATTEN SIDING PANELS COME IN ONE PROFILE:

Single 7"
Panel
Exposure: 7"
Length: 10'