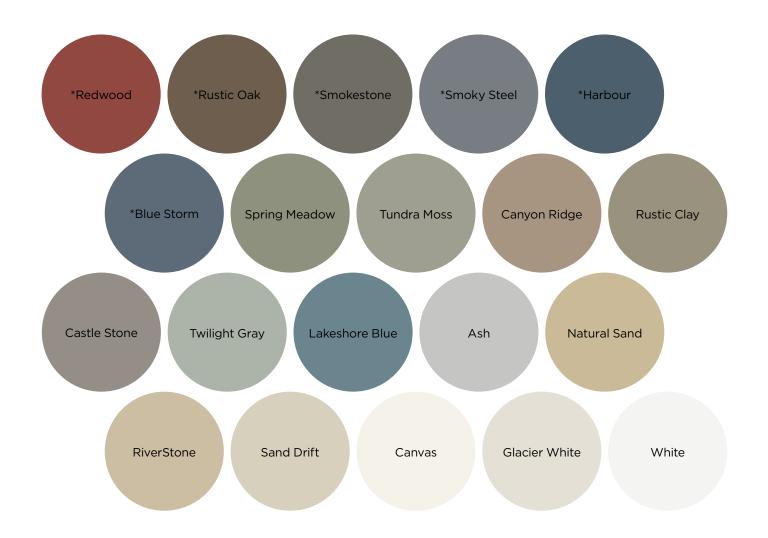

smart investment, with one of the highest returns of any major home remodeling project when it's time to sell.

Installing vinyl siding is a

RETURN ON INVESTMENT FOR VINYL SIDING

<sup>\*</sup>Expressions\* Colors - Express Yourself with Bold Color! This rich, bold palette of deep colors, using TruColor\* technology, that give your home a striking new look.