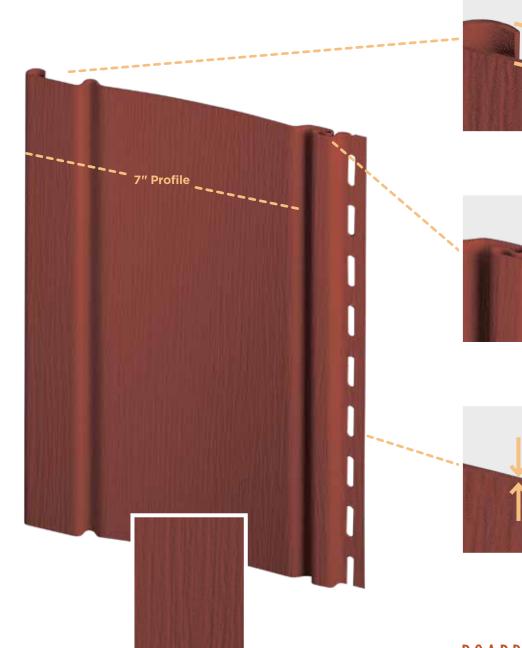

## **BOARD & BATTEN**

1/2" Panel projection creates enhanced shadow lines with the look of real wood.

**Innovative locking system** holds panels in place.

.052" thickness offers lasting toughness, while precise dimensional consistency ensures a snug fit and tight laps.

## BOARD & BATTEN SIDING PANELS COME IN ONE PROFILE:

Single 7"
Panel
Exposure: 7"
Length: 10'