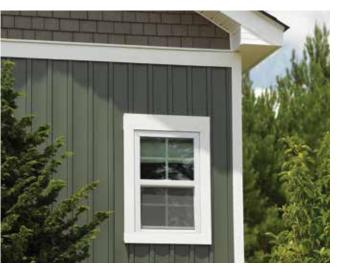

# BOARD & BATTEN VERTICAL SIDING

## **BOARD & BATTEN**

1/2" Panel projection creates enhanced shadow lines with the look of real wood.

**Innovative locking system** holds panels in place.

.052" thickness offers lasting toughness, while precise dimensional consistency ensures a snug fit and tight laps.

Cedar Grain finish resembles the natural look of real wood

Suitable for whole-house application or in combination with horizontal siding.

## BOARD & BATTEN SIDING PANELS COME IN ONE PROFILE:

Single 7"
Panel
Exposure: 7"
Length: 10'