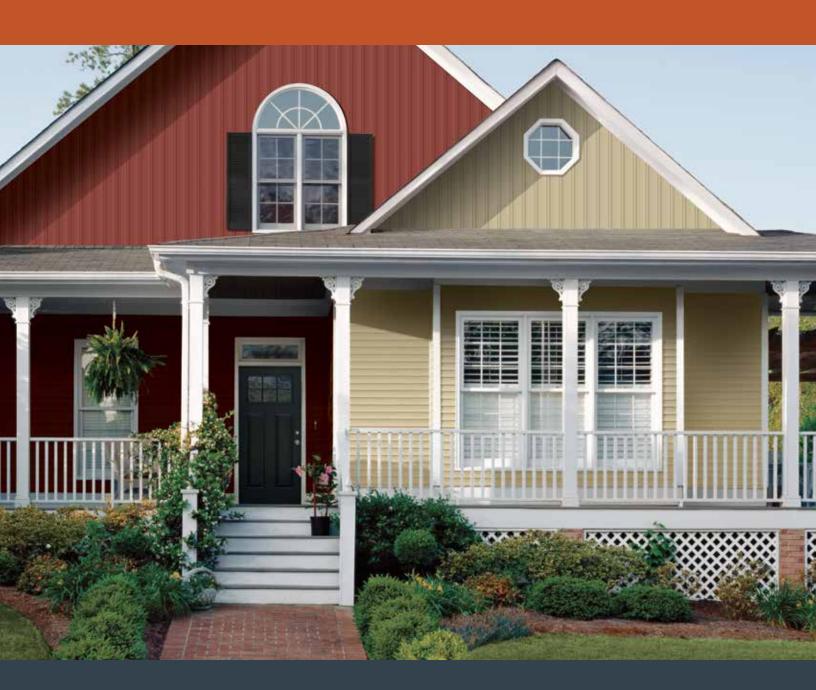

Cedar Grain finish resembles the natural look of real wood

Suitable for whole-house application or in combination with horizontal siding.

#### WOLVERINE PRODUCTS OFFER MORE THAN JUST PREMIUM PROTECTION

- Low maintenance, never needs painting, staining, or caulking.
- Engineered to be resilient against the elements and immune to moisture damage.
- Mimics the beauty of natural wood with woodgrain textures.
- Designed to be impact resistant and durable.
- Recyclable after use making it a smart, sustainable choice.

#### **Complete the Look with Finishing Elements**™.

Wolverine® offers a complete line of vinyl products including soffit and accessories. Make your mark on any job by using accent products like Shingles or Board & Batten to add the perfect finishing touches.