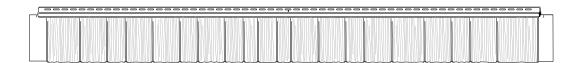

# HEARTWOOD\*\* SHINGLES

## THE HEARTWOOD PROFILE:

Single 7" Shingle

Exposure: 7" Length: 10' 1"