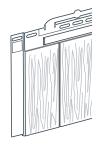

# HEARTWOOD\*\* SHINGLES

# **HEARTWOOD**<sup>™</sup>

Low gloss woodgrain texture looks like handcrafted perfection cedar.

## THE HEARTWOOD PROFILE:

Single 7" Shingle

Exposure: 7" Length: 10' 1"