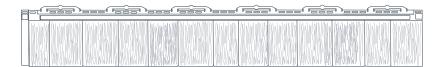

# **HEARTWOOD**™ PRO

The patented

PanelThermometer™

and temperature lines
are designed to ensure
precise installation.

## THE HEARTWOOD PRO PROFILE:

Single 7" Shingle

Exposure: 7" Length: 73-1/2"