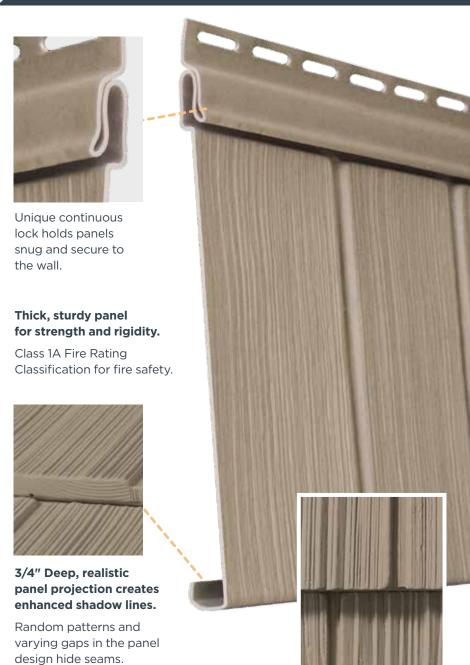

# **HEARTWOOD**<sup>™</sup>

Low gloss woodgrain texture looks like handcrafted perfection cedar.

## THE HEARTWOOD PROFILE:

Single 7" Shingle

Exposure: 7" Length: 10' 1"

# **HEARTWOOD**™ PRO

The patented

PanelThermometer™

and temperature lines
are designed to ensure
precise installation.

## THE HEARTWOOD PRO PROFILE:

Single 7" Shingle

Exposure: 7" Length: 73-1/2"