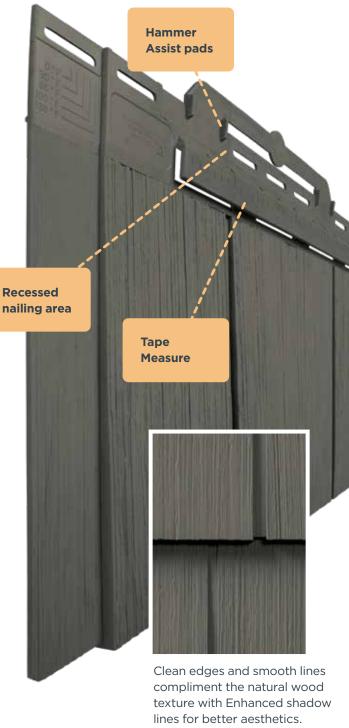

# **HEARTWOOD**™ PRO

The patented

PanelThermometer™

and temperature lines
are designed to ensure
precise installation.

## THE HEARTWOOD PRO PROFILE:

Single 7" Shingle

Exposure: 7" Length: 73-1/2"