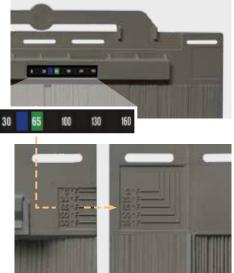

# **HEARTWOOD**™ PRO

The patented

PanelThermometer™

and temperature lines
are designed to ensure
precise installation.

## THE HEARTWOOD PRO PROFILE:

Single 7" Shingle

Exposure: 7" Length: 73-1/2"