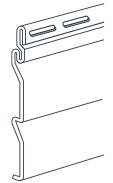

# PRESTIGE<sup>®</sup> 044

**Double-thick nailing hem** adds strength where the panel is attached to the wall, resisting wind loads and helping to smooth wall irregularities.

**Insta-Lock™ locking system** holds panels securely, while allowing expansion and contraction in changing temperatures.

Low-gloss natural oak woodgrain, with a hand-crafted look.

**9/16" deep panel projection** creates enhanced shadow lines with the look of real wood.

**.044" thickness** offers lasting strength, while precise dimensional consistency ensures a snug fit and tight laps.

**WOLVERINE STUD LOCATOR** makes installation easier and more accurate. Stud Locator adds letters to the panel's nail hem. The letters help ensure proper nailing into studs and help find studs faster.