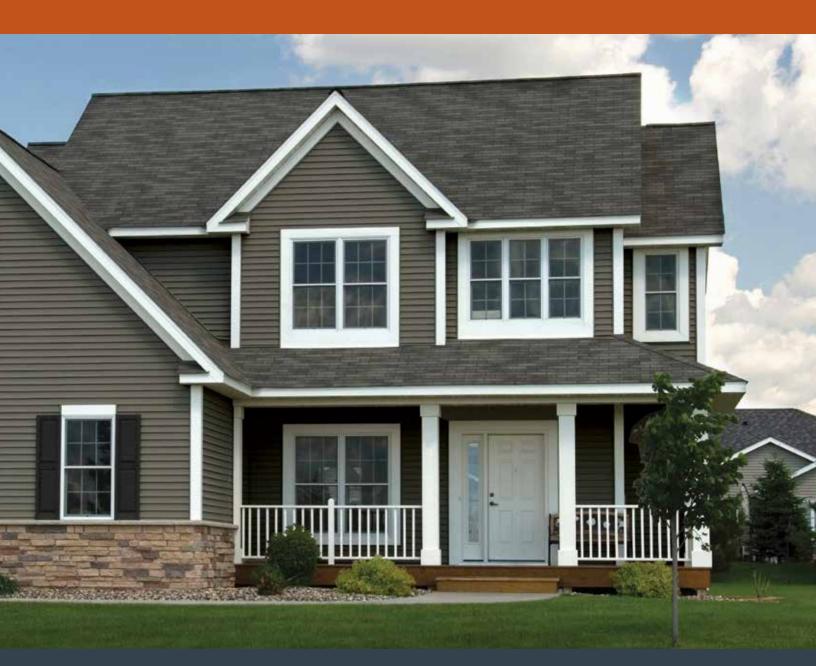

# PRESTIGE<sup>®</sup> 044

**Double-thick nailing hem** adds strength where the panel is attached to the wall, resisting wind loads and helping to smooth wall irregularities.

**Insta-Lock™ locking system** holds panels securely, while allowing expansion and contraction in changing temperatures.