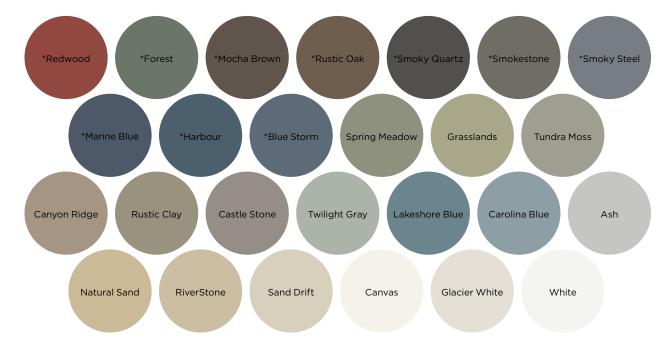

Installing vinyl siding is a smart investment, with **one of the highest returns** of any major home remodeling project when it's time to sell.

\*Expressions\* Colors - Express Yourself with Bold Color! This rich, bold palette of deep colors, using TruColor' technology, that give your home a striking new look.