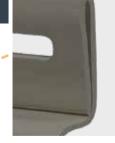

Low-gloss natural oak woodgrain, with a hand-crafted look.

**9/16" deep panel projection** creates enhanced shadow lines with the look of real wood.

**.044" thickness** offers lasting strength, while precise dimensional consistency ensures a snug fit and tight laps.