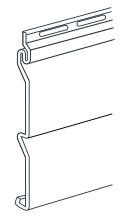

#### WILDCREEK 042 SIDING PANELS COME IN FOUR PROFILES:

Double 4" Traditional Clapboard Exposure: 8" Length: 12' 6"

**Double 5"** Traditional Clapboard Exposure: 10" Length: 12'

**Double 5" Dutch Lap** Exposure: 10" Length: 12'

**Single 8''** Traditional Clapboard Exposure: 8'' Length: 12' 6''