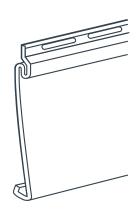

# WILDCREEK<sup>™</sup> 042

**Rollover nail hem** stiffens the nail hem, giving it a straighter appearance while contributing to wind load resistance.

**Insta-Lock™** locking system holds panels securely, while allowing expansion and contraction in changing temperatures.

**1/2" Panel projection** for double lap panels\* creates enhanced shadow lines with the look of real wood.

.**042" thickness** offers lasting toughness, while precise dimensional consistency ensures a snug fit and tight laps.