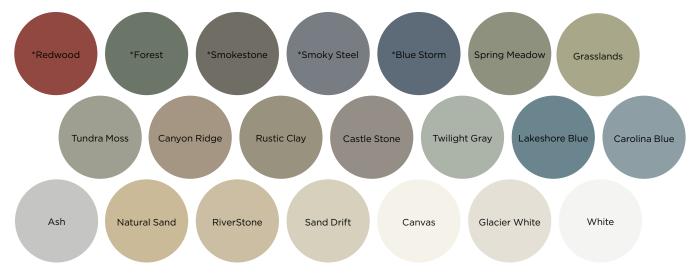

Installing vinyl siding is a smart investment, with **one of the highest returns** of any major home remodeling project when it's time to sell.

\*Expressions\* Colors - Express Yourself with Bold Color! This rich, bold palette of deep colors, using TruColor' technology, that give your home a striking new look.