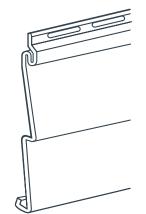

# WILDCREEK<sup>™</sup> 042

**Rollover nail hem** stiffens the nail hem, giving it a straighter appearance while contributing to wind load resistance.

**Insta-Lock™** locking system holds panels securely, while allowing expansion and contraction in changing temperatures.

**1/2" Panel projection** for double lap panels\* creates enhanced shadow lines with the look of real wood.

.**042" thickness** offers lasting toughness, while precise dimensional consistency ensures a snug fit and tight laps.

Low-gloss natural woodgrain.

**WOLVERINE STUD LOCATOR** makes installation easier and more accurate. Stud Locator adds letters to the panel's nail hem. The letters help ensure proper nailing into studs and help find studs faster.