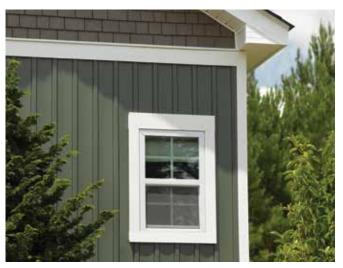

# WILDCREEK<sup>™</sup> 042

**Rollover nail hem** stiffens the nail hem, giving it a straighter appearance while contributing to wind load resistance.

**Insta-Lock™** locking system holds panels securely, while allowing expansion and contraction in changing temperatures.

**1/2" Panel projection** for double lap panels\* creates enhanced shadow lines with the look of real wood.

.**042" thickness** offers lasting toughness, while precise dimensional consistency ensures a snug fit and tight laps.

Low-gloss natural woodgrain.

**WOLVERINE STUD LOCATOR** makes installation easier and more accurate. Stud Locator adds letters to the panel's nail hem. The letters help ensure proper nailing into studs and help find studs faster.