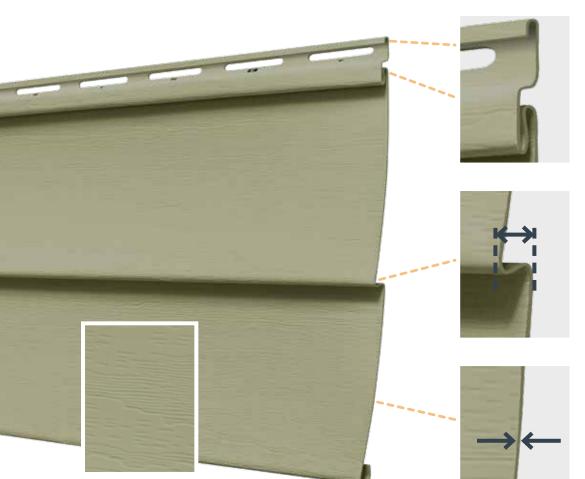

# WILDCREEK<sup>™</sup> 042

**Rollover nail hem** stiffens the nail hem, giving it a straighter appearance while contributing to wind load resistance.

**Insta-Lock™** locking system holds panels securely, while allowing expansion and contraction in changing temperatures.

**1/2" Panel projection** for double lap panels\* creates enhanced shadow lines with the look of real wood.

.**042" thickness** offers lasting toughness, while precise dimensional consistency ensures a snug fit and tight laps.

Low-gloss natural woodgrain.

**WOLVERINE STUD LOCATOR** makes installation easier and more accurate. Stud Locator adds letters to the panel's nail hem. The letters help ensure proper nailing into studs and help find studs faster.