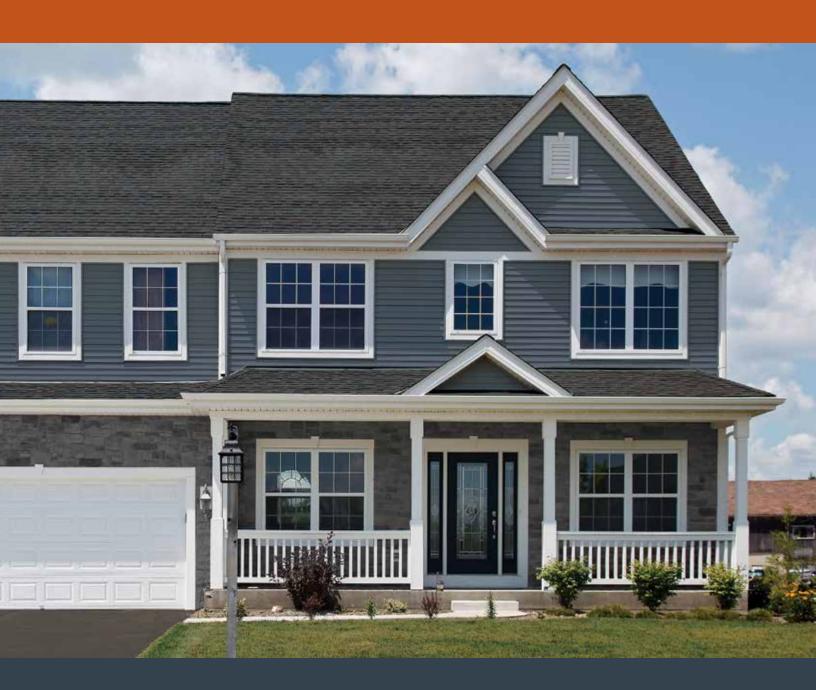

# WILDCREEK<sup>TM</sup> 042 VINYL SIDING

## WILDCREEK™ 042

**Rollover nail hem** stiffens the nail hem, giving it a straighter appearance while contributing to wind load resistance.

**Insta-Lock™** locking system holds panels securely, while allowing expansion and contraction in changing temperatures.

### WOLVERINE PRODUCTS OFFER MORE THAN JUST PREMIUM PROTECTION

- Low maintenance, never needs painting, staining, or caulking.
- Engineered to be resilient against the elements and immune to moisture damage.
- Mimics the beauty of natural wood with woodgrain textures.
- Designed to be impact resistant and durable.
- Recyclable after use making it a smart, sustainable choice.