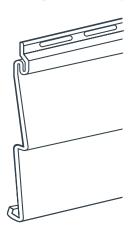

## WILDCREEK™ 042

**Rollover nail hem** stiffens the nail hem, giving it a straighter appearance while contributing to wind load resistance.

**Insta-Lock™** locking system holds panels securely, while allowing expansion and contraction in changing temperatures.

1/2" Panel projection for double lap panels\* creates enhanced shadow lines with the look of real wood.

.042" thickness offers lasting toughness, while precise dimensional consistency ensures a snug fit and tight laps.

#### WILDCREEK 042 SIDING PANELS COME IN FOUR PROFILES:

**Double 4" Traditional Clapboard**Exposure: 8"

Length: 12' 6"

**Double 5" Traditional Clapboard**Exposure: 10"

Length: 12'

Double 5"
Dutch Lap
Exposure: 10"
Length: 12'