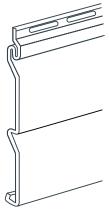

#### WILDCREEK 042 SIDING PANELS COME IN FOUR PROFILES:

**Double 4" Traditional Clapboard**Exposure: 8"

Length: 12' 6"

**Double 5" Traditional Clapboard**Exposure: 10"

Length: 12'

Double 5"
Dutch Lap
Exposure: 10"
Length: 12'