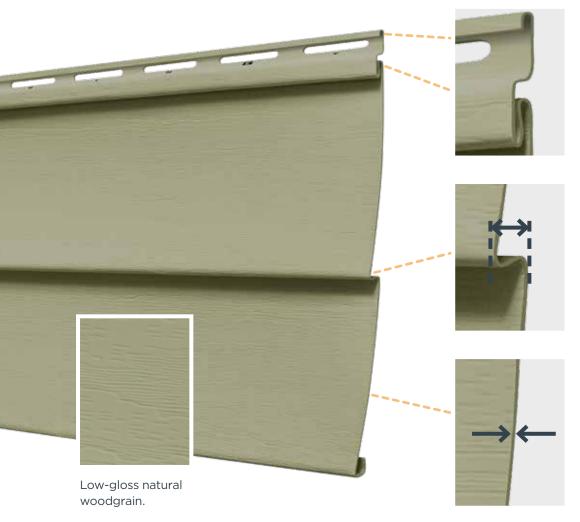

## WILDCREEK™ 042

**Rollover nail hem** stiffens the nail hem, giving it a straighter appearance while contributing to wind load resistance.

**Insta-Lock™** locking system holds panels securely, while allowing expansion and contraction in changing temperatures.

1/2" Panel projection for double lap panels\* creates enhanced shadow lines with the look of real wood.

.042" thickness offers lasting toughness, while precise dimensional consistency ensures a snug fit and tight laps.

WOLVERINE STUD LOCATOR makes installation easier and more accurate. Stud Locator adds letters to the panel's nail hem. The letters help ensure proper nailing into studs and help find studs faster.