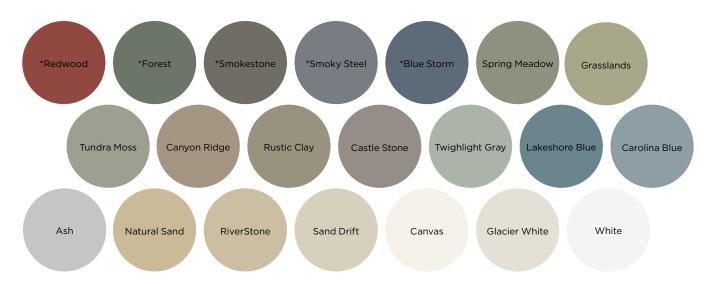

Installing vinyl siding is a smart investment, with **one of the highest returns** of any major home remodeling project when it's time to sell.

94.7%

RETURN ON INVESTMENT
FOR VINYL SIDING

<sup>\*</sup>Expressions\* Colors - Express Yourself with Bold Color! This rich, bold palette of deep colors, using TruColor\* technology, that give your home a striking new look.