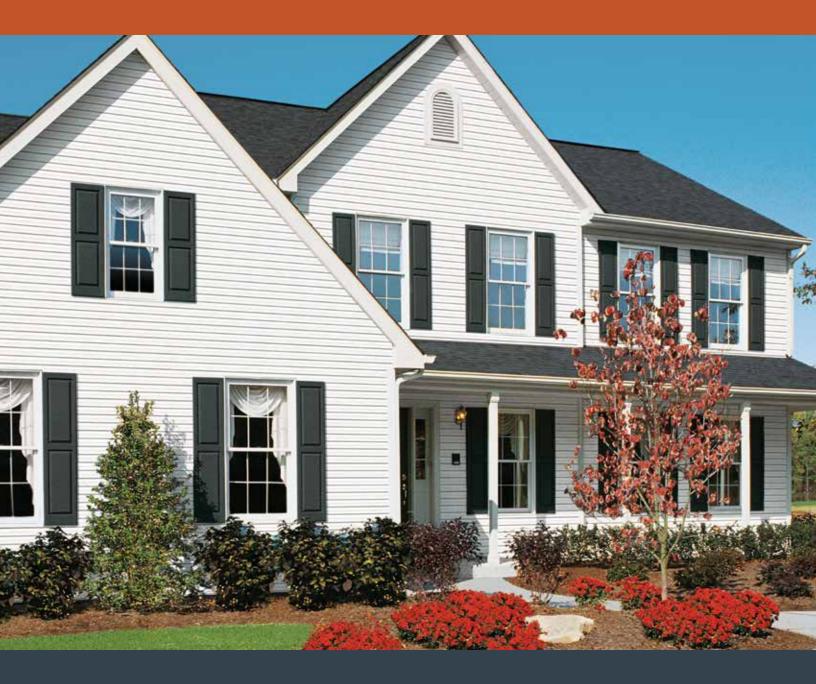

#### Installing vinyl siding is a smart investment, with one of the highest returns of any major home remodeling project when it's time to sell.

### GROVELAND 040 SIDING PANELS COME IN FOUR PROFILES:

Double 4" **Traditional Clapboard** Exposure: 8" Length: 12' 6"

WOLVERINE PRODUCTS OFFER MORE

THAN JUST PREMIUM PROTECTION

elements and immune to moisture damage.

Designed to be impact resistant and durable.

Low maintenance, never needs painting,

Engineered to be resilient against the

Mimics the beauty of natural wood with

Recyclable after use making it a smart,

staining, or caulking.

woodgrain textures.

sustainable choice.

Double 4-1/2" **Dutch Lap** Exposure: 9" Length: 12' 1"

Double 5" **Traditional Clapboard** Exposure: 10" Length: 12'

Double 5" **Dutch Lap** Exposure: 10" Length: 12'