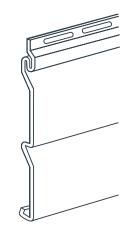

# GROVELAND<sup>™</sup> 040

**Insta-Lock™** locking system holds panels for a secure, long-lasting fit that weathers any storm

**1/2"Panel projection** creates enhanced shadow lines with the look of real wood.

**.040" thickness** offers lasting toughness, while precise dimensional consistency ensures a snug fit and tight laps.

**WOLVERINE STUD LOCATOR** makes installation easier and more accurate. Stud Locator adds letters to the panel's nail hem. The letters help ensure proper nailing into studs and help find studs faster.