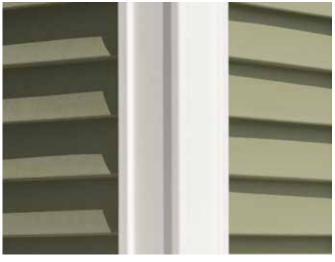

# GROVELAND<sup>™</sup> 040

**Insta-Lock™** locking system holds panels for a secure, long-lasting fit that weathers any storm

**1/2"Panel projection** creates enhanced shadow lines with the look of real wood.

**.040" thickness** offers lasting toughness, while precise dimensional consistency ensures a snug fit and tight laps.

**WOLVERINE STUD LOCATOR** makes installation easier and more accurate. Stud Locator adds letters to the panel's nail hem. The letters help ensure proper nailing into studs and help find studs faster.